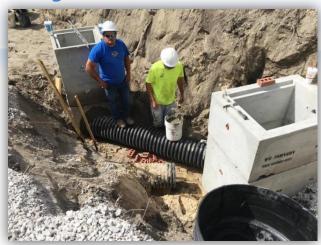

### Significant Current Capital Projects

- Waldo Fire Station 23
- Fire Station 9
- Public Defender's Building
- State Attorney's Roof

New Public Defender work site

- Administration Building Renovation
- ADA Assessment