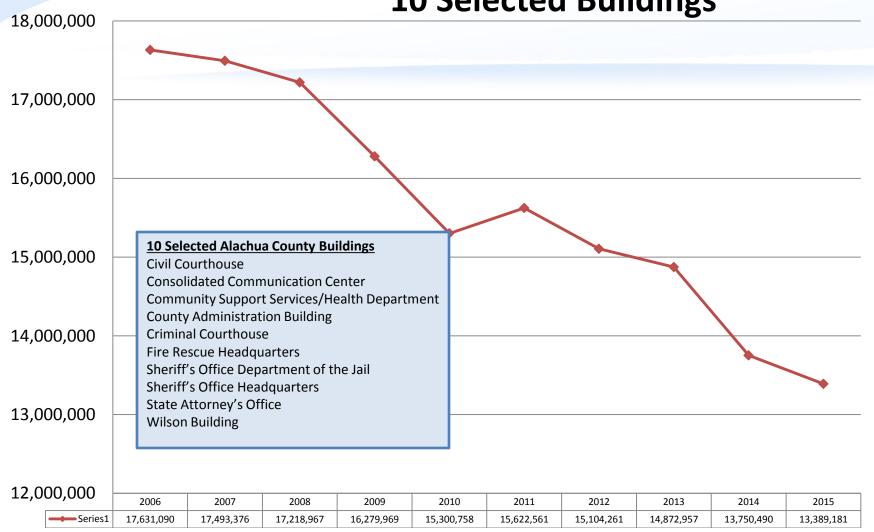

e and Life Safety Standards
- Florida Fire Prevention Code Rule Chapter 69A
- Florida Building Codes, 2004









#### Services We Provide

- Building Maintenance
- Energy Conservation
- Lease Management
- Building Design and Construction
- Space Planning & Allocation







### Significant Current Capital Projects

- Waldo Fire Station 23
- Fire Station 9
- Public Defender's Building
- State Attorney's Roof



New Public Defender work site

- Administration Building Renovation
- ADA Assessment





# Energy Reduction & Water Conservation Activities

#### **Energy Conservation Measures**

- Water Conservation
- Lighting Upgrades
- Building Technologies
- Mechanical Upgrades
- Building Envelopes
- Renewable Energy (Solar)





### **Annual Electricity Consumption 10 Selected Buildings**





### **Annual Water Usage 10 Selected Buildings**





### Annual Electricity Consumed per Square Foot - 10 Selected Buildings





## Remaining Access Session Locations

- Health Department
- Freedom Center at Veteran's Memorial Park
- Public Works
   Animal Services
   Leveda Brown Environ. Park
   Agricultural Building





### Questions?