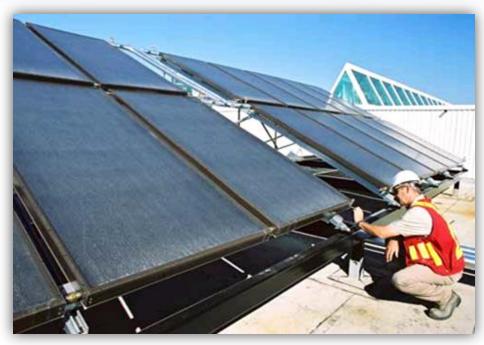

#### **Energy Conservation Measures**

- Water Conservation
- Lighting Upgrades
- Building Technologies
- Mechanical Upgrades
- Building Envelopes
- Renewable Energy (Solar)