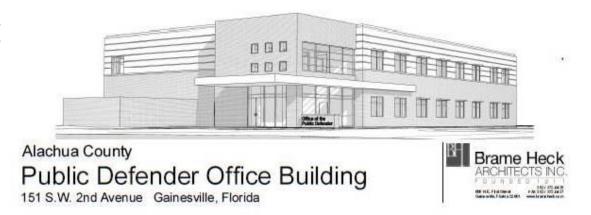

### Significant Current Capital Projects

- Waldo Fire Station 23
- Fire Station 9
- Public Defender's Building
- State Attorney's Roof

New Public Defender work site

- Administration Building Renovation
- ADA Assessment