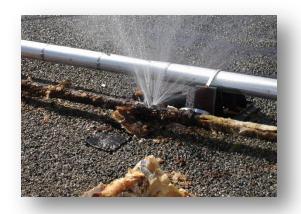

# Energy Reduction & Water Conservation Activities

#### **Energy Conservation Measures**

- Water Conservation
- Lighting Upgrades
- Building Technologies
- Mechanical Upgrades
- Building Envelopes
- Renewable Energy (Solar)