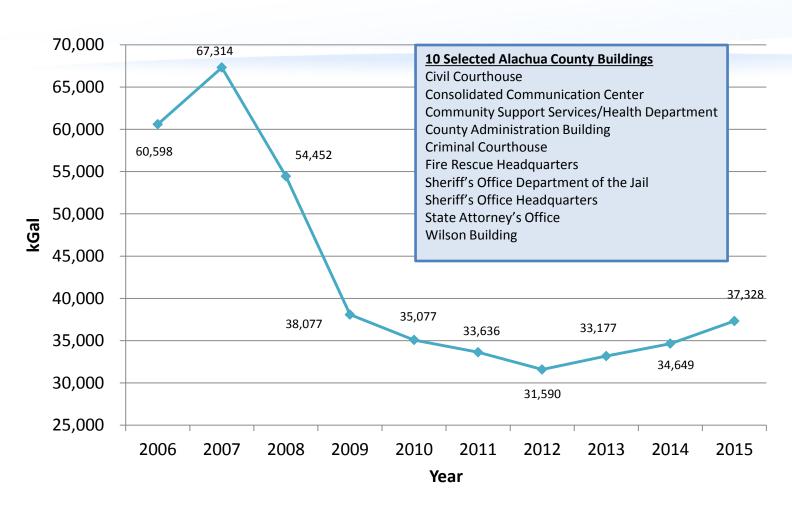

Code Rule Chapter 69A
- Florida Building Codes, 2004









#### Services We Provide

- Building Maintenance
- Energy Conservation
- Lease Management
- Building Design and Construction
- Space Planning & Allocation







### Significant Current Capital Projects

- Waldo Fire Station 23
- Fire Station 9
- Public Defender's Building
- State Attorney's Roof



New Public Defender work site

- Administration Building Renovation
- ADA Assessment





# Energy Reduction & Water Conservation Activities

#### **Energy Conservation Measures**

- Water Conservation
- Lighting Upgrades
- Building Technologies
- Mechanical Upgrades
- Building Envelopes
- Renewable Energy (Solar)





### **Annual Electricity Consumption 10 Selected Buildings**





### **Annual Water Usage 10 Selected Buildings**





### Annual Electricity Consumed per Square Foot - 10 Selected Buildings





## Remaining Access Session Locations

- Health Department
- Freedom Center at Veteran's Memorial Park
- Public Works
   Animal Services
   Leveda Brown Environ. Park
   Agricultural Building





### Questions?